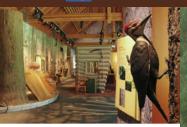

**Climb** to the top of a fire lookout tower

**Stroll** on the Wilson River Suspension Bridge

**Hike** the trails to discover the beauty of a young rainforest

The Tillamook Forest Center offers fun, hands-on exhibits, family nature programs, K-12 field trips and facility rentals in the heart of the Tillamook State Forest.