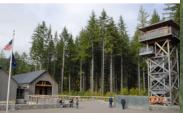

**Climb** to the top of a fire lookout tower

**Stroll** on the Wilson River Suspension Bridge

**Hike** the trails to discover the beauty of a young rainforest

The Tillamook Forest Center offers fun, hands-on exhibits, family nature programs, K-12 field trips and facility rentals in the heart of the Tillamook State Forest.