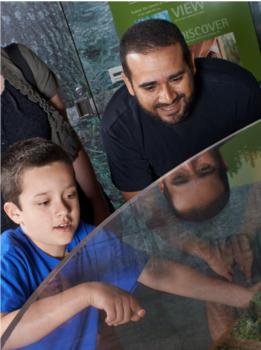

find yourself in the forest

**Climb** to the top of a fire lookout tower

**Stroll** on the Wilson River Suspension Bridge

**Hike** the trails to discover the beauty of a young rainforest

The Tillamook Forest Center offers fun, hands-on exhibits, family nature programs, K-12 field trips and facility rentals in the heart of the Tillamook State Forest.